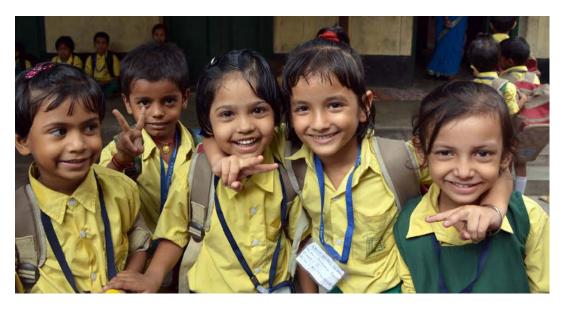

## Our Story

Tomorrow's Foundation is a Non-Governmental Organization committed to the all-round development of underprivileged children. It was co-founded by Arup and Swarup Ghosh in 1991, with the blessing of Mother Teresa, on the terrace of Nirmal Hriday, with merely 17 children. Since then, children have been supported so that they can be self-reliant and realize their rights to a dignified life.

Today the vision remains similar and the organisation has grown steadily. This development has been possible thanks to the help of our French sister NGO "Calcutta de la rue a l'école". At present, 150 people are working for children's rights in Tomorrow's Foundation which has evolved as a social innovation platform that acts as a catalyst to positively impact marginalized communities to realize their potential through rights, protection, education and livelihood.