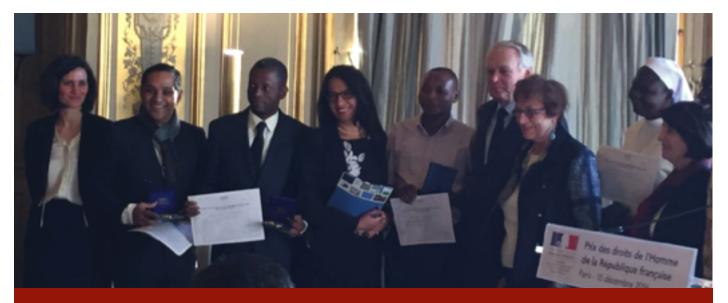

On 15th December 2016, Tomorrow's Foundation got the Human Rights Prize of the French Republic in recognition of the contribution in the field of human rights specially with the differently abled children and youth in the Charaibeti project. This recognition gives us the confidence that the various models we are trying to build can be replicated in any parts of the world with active support of the government.

## **Awarded the Human Rights Prize**

Tomorrow's Foundation was awarded the Human Rights Prize of the French Republic on 15th December 2016, in recognition of the TF contribution in the field of human rights and specially for disabled people with Charaibeti.