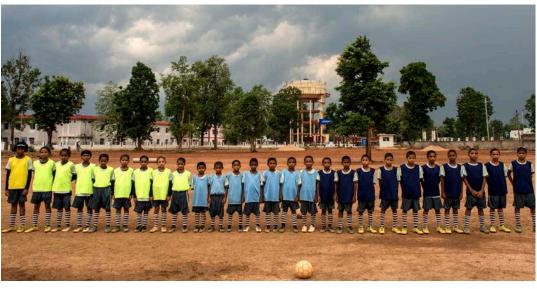

## Child Protection Sukma Football Academy (SFA)

100 beneficiaries \*

50 boys

50 girls

The Sukma Football Academy has been established in January 2017 by Tomorrow's Foundation under the guidance of Sukma District Administration. Sukma is one of the most under-developed and conflicted (Naxalite movement) districts in India. Moreover, Chhattisgarh is one of the backward states in football development in India.

The SFA provides children modern infrastructure and advanced training methodology, giving them a unique opportunity to fulfill themselves through football and education and by extension to get out of poverty and insecurity. SFA gives daily high quality football trainings to the children and supports them in their study.