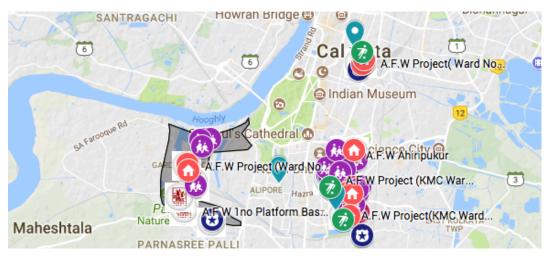

## Community Empowerment Adolescents Friendly Ward (AFW)

youth received awareness programme \*

3185

**Key figures** 

27 slums including:

40 government schools

5 boroughs

18 health government centres

29 AFW clubs

5 police stations

11 Intregrated Child Development Services (ICDS)

In March 2017, Tomorrow's Foundation started a pilot project called Adolescent Friendly Ward in Kolkata, in collaboration with UNICEF Kolkata in Wards NO 38,49, 69, 80 and 86.