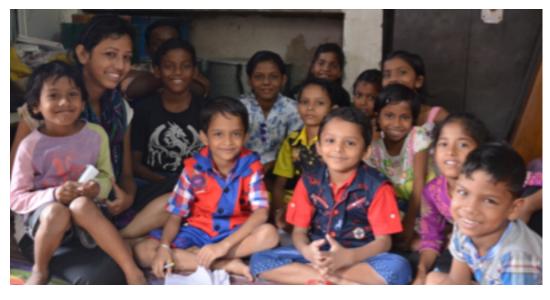

## Our Story

Tomorrow's Foundation is a Non-Governmental Organization committed to the all-round development of underprivileged children. It was co-founded by Arup and Swarup Ghosh in 1991, with the blessing of Mother Teresa, on the terrace of Nirmal Hriday, with merely 17 children. Since then, children have been supported so that they can be self-reliant and realize their rights to a dignified life.

Today the vision remains similar and the organisation has grown steadily. This development has been possible thanks to the help of our French sister NGO "Calcutta de la rue a l'école". At present, 150 people are working for children's rights in Tomorrow's Foundation which has evolved as a social innovation platform that acts as a catalyst to positively impact marginalized communities to realize their potential through rights, protection, education and livelihood.